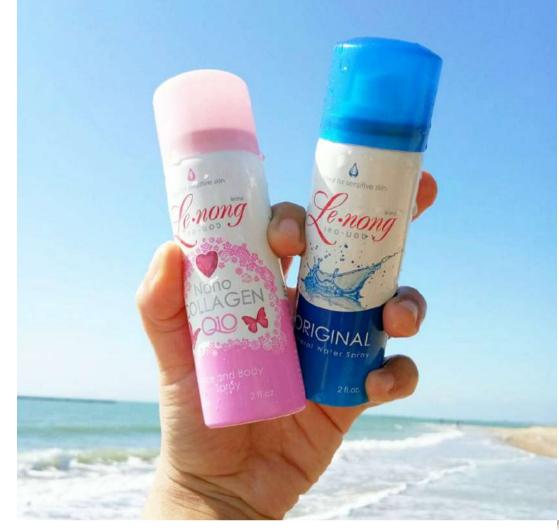

## LENONG SPA WATER COMPANY LIMITED

MINERAL WATER SPRAY LE-NONG SPA WATER IS A PRODUCT FROM NATURAL MINERAL WATER OF RANONG PROVINCE. WHICH IS THE SOURCE OF PURE NATURAL HOT SPRING WATER CHEMICAL FREE AND THE SMELL OF SULFUR, WHICH IS UNIQUE TO RANONG MINERAL WATER THAT HAS BEEN FAMOUS IN THAILAND FOR MORE THAN 100 YEARS THROUGH THE PRODUCTION PROCESS FROM A QUALITY FACTORY WITH GMP STANDARDS. WITH THE LATEST INNOVATION OF SPRAY NOZZLES FROM KOREA

MAKE THE SPRAY A SMALL MOLECULE AEROSOL AND NATURALLY NEUTRAL PH VALUE. IT DOES NOT CAUSE IRRITATION OR DRYNESS, SUITABLE FOR ALL SKIN TYPES. ESPECIALLY SENSITIVE SKIN AND BABY SKIN. WITH THE PROPERTIES OF QUALITY MINERAL WATER, IT IS SUITABLE FOR USE TO REFRESH DURING THE DAY, WHILE DRIVING OR AFTER EXERCISE. IN ADDITION, MEDICAL CAN ALSO USE MINERAL WATER IN REDUCING INFLAMMATION OF THE SKIN

CAUSED BY EXPOSURE TO SUNLIGHT, LASER LIGHT OR A RASH CAUSED BY IRRITATION AND REPLACE SKIN NOURISHMENT TIGHTEN THE SKIN EXFOLIATE NEW SKIN CELLS TO BE RADIANT. LOOK LESS

## Le Nong Spa Water