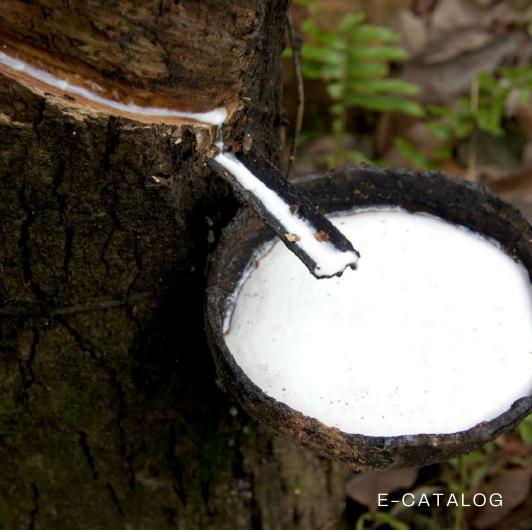

#### SIAM APARA CO., LTD.

LATEX SAP REVITALIZES WEAK SKIN. TO BE STRONGER WITH EXTRACTS FROM THE MIRACLE TREE. A RUBBER TREE THAT CAN RESTORE STEMS FROM BEING CUT BY THEIR OWN FARMERS.

DISTINCTIVE FEATURES OF APARA ESSENCE (RUBBER SLAP) SKIN CARE PRODUCTS IN THE ESSENCE GROUP, GENTLE FORMULA, HELPS TO ADJUST FACIAL SKIN AFTER CLEANSING. CONTAINS HEVEA BRASILIENSIS EXTRACT. EXTRACT FROM LATEX SERUM THROUGH THE RESEARCH AND DEVELOPMENT PROCESS EFFICACY OF RESTORING BRIGHTNESS, ADDING MOISTURE TO THE SKIN, MAKING IT LOOK FIRM, CONTAINS MINERALS THAT HELP TO REDUCE ACNE, HELP CONTROL OILINESS ON THE FACE. AND MOST IMPORTANTLY, MAKE THE SKIN STRONGER SUITABLE SKIN COMBINATION-OILY SKIN

# APARA ESSENCE From Latex

**APARA** 