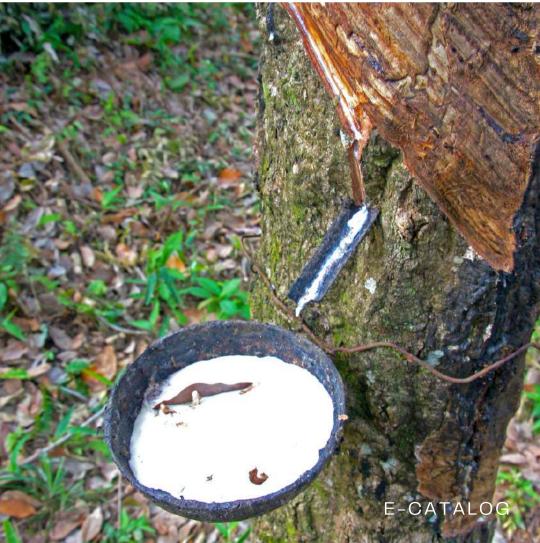

## BAN BANG KAEW RUBBER PLANTATION FUND COOPERATIVE

CUP LUMP IS A RUBBER FORMED BY THE BINDING OF THE INNER LATEX. CUPS, WHICH ARE RAW MATERIALS FOR PROCESSING INTO BLOCK RUBBER AND CREPE RUBBER, ETC.

#### - GOOD RUBBER LUMPS

IT IS A CLEAN RUBBER LUMP WITHOUT ANY CONTAMINANTS IN BOTH LUMPS AND

OUTSIDE THE LUMP, IS IT LARGE OR SMALL? ACCORDING TO THE NUMBER OF SLITTING KNIVES

- GOOD QUALITY CRUMB RUBBER WILL REQUIRE FORMIC ACID TO HOLD.

THE RUBBER BECAUSE IT WILL CAUSE THE LATEX TO COAGULATE OUICKLY AND THE RUBBER TEXTURE HAS

- GOOD FLEXIBILITY, DOES NOT AFFECT THE ENVIRONMENT FORMIC ACID 3%
- PRINCIPLES FOR PRODUCING GOOD QUALITY RUBBER CUP LUMPS PREPARE 3% DILUTED ACIDIC WATER FROM CONCENTRATED FORMIC ACID (94%), 3 TABLESPOONS (30 CC) OF CURRY PASTE, MIXED WITH 900 CC OF CLEAN WATER. PUT 45 CUPS IN A PLASTIC BOTTLE WITH A HOLE IN THE TOP CAP. WAN, CUT THE 1ST, CUT THE RUBBER FROM THE FIRST TO THE LAST CONVERT THE CUT AND THEN GO BACK TO THE FIRST PLANT TO ADD ACID BY SQUEEZING THE ACID DOWN TO 15 20 CC. USE A WOODEN STICK TO MIX THE LATEX AND ACID TOGETHER AND LET THE RUBBER SETTLE IN THE CUP UNTIL THE NEXT