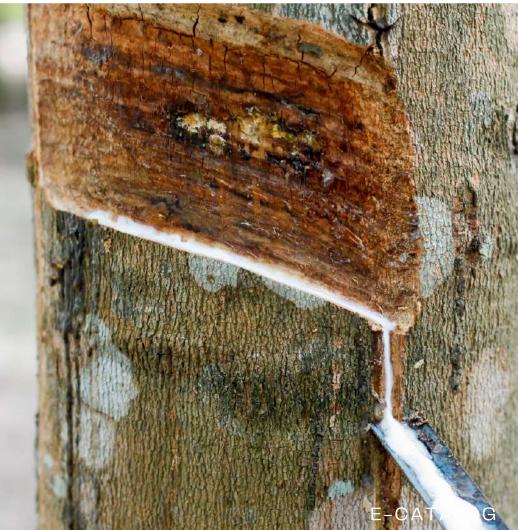

## BAN BANG KAEW RUBBER PLANTATION FUND COOPERATIVE

CUP LUMP IS A RUBBER FORMED BY THE BINDING OF THE INNER LATEX. CUPS, WHICH ARE RAW MATERIALS FOR PROCESSING INTO BLOCK RUBBER AND CREPE RUBBER, ETC.

#### - GOOD RUBBER LUMPS

IT IS A CLEAN RUBBER LUMP WITHOUT ANY CONTAMINANTS IN BOTH LUMPS AND

OUTSIDE THE LUMP, IS IT LARGE OR SMALL? ACCORDING TO THE NUMBER OF SLITTING KNIVES

- GOOD QUALITY CRUMB RUBBER WILL REQUIRE FORMIC ACID TO HOLD.

THE RUBBER BECAUSE IT WILL CAUSE THE LATEX TO COAGULATE OUICKLY AND THE RUBBER TEXTURE HAS

- GOOD FLEXIBILITY, DOES NOT AFFECT THE ENVIRONMENT FORMIC ACID 3%
- PRINCIPLES FOR PRODUCING GOOD QUALITY RUBBER CUP LUMPS PREPARE 3% DILUTED ACIDIC WATER FROM CONCENTRATED FORMIC ACID (94%), 3 TABLESPOONS (30 CC) OF CURRY PASTE, MIXED WITH 900 CC OF CLEAN WATER. PUT 45 CUPS IN A PLASTIC BOTTLE WITH A HOLE IN THE TOP CAP. WAN, CUT THE 1ST, CUT THE RUBBER FROM THE FIRST TO THE LAST CONVERT THE CUT AND THEN GO BACK TO THE FIRST PLANT TO ADD ACID BY SQUEEZING THE ACID DOWN TO 15 20 CC. USE A WOODEN STICK TO MIX THE LATEX AND ACID TOGETHER AND LET THE RUBBER SETTLE IN THE CUP UNTIL THE NEXT