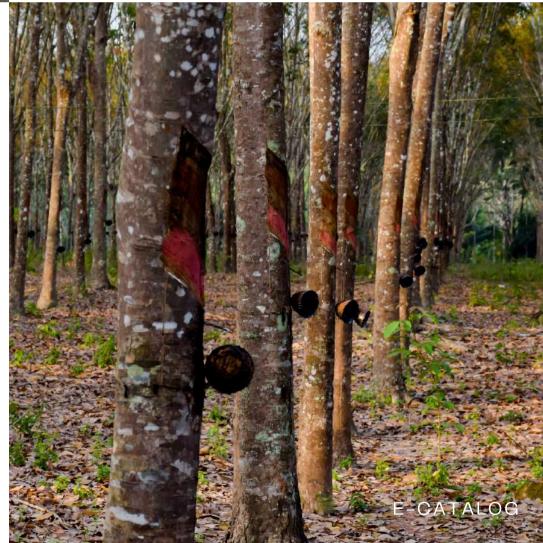

## BAN BANG KAEW RUBBER PLANTATION FUND COOPERATIVE

CUP LUMP IS A RUBBER FORMED BY THE BINDING OF THE INNER LATEX. CUPS, WHICH ARE RAW MATERIALS FOR PROCESSING INTO BLOCK RUBBER AND CREPE RUBBER, ETC.

#### - GOOD RUBBER LUMPS

IT IS A CLEAN RUBBER LUMP WITHOUT ANY CONTAMINANTS IN BOTH LUMPS AND

OUTSIDE THE LUMP, IS IT LARGE OR SMALL? ACCORDING TO THE NUMBER OF SLITTING KNIVES

- GOOD QUALITY CRUMB RUBBER WILL REQUIRE FORMIC ACID TO HOLD.

THE RUBBER BECAUSE IT WILL CAUSE THE LATEX TO COAGULATE OUICKLY AND THE RUBBER TEXTURE HAS

- GOOD FLEXIBILITY, DOES NOT AFFECT THE ENVIRONMENT FORMIC ACID 3%
- PRINCIPLES FOR PRODUCING GOOD QUALITY RUBBER CUP LUMPS PREPARE 3% DILUTED ACIDIC WATER FROM CONCENTRATED FORMIC ACID (94%), 3 TABLESPOONS (30 CC) OF CURRY PASTE, MIXED WITH 900 CC OF CLEAN WATER. PUT 45 CUPS IN A PLASTIC BOTTLE WITH A HOLE IN THE TOP CAP. WAN, CUT THE 1ST, CUT THE RUBBER FROM THE FIRST TO THE LAST CONVERT THE CUT AND THEN GO BACK TO THE FIRST PLANT TO ADD ACID BY SQUEEZING THE ACID DOWN TO 15 20 CC. USE A WOODEN STICK TO MIX THE LATEX AND ACID TOGETHER AND LET THE RUBBER SETTLE IN THE CUP UNTIL THE NEXT