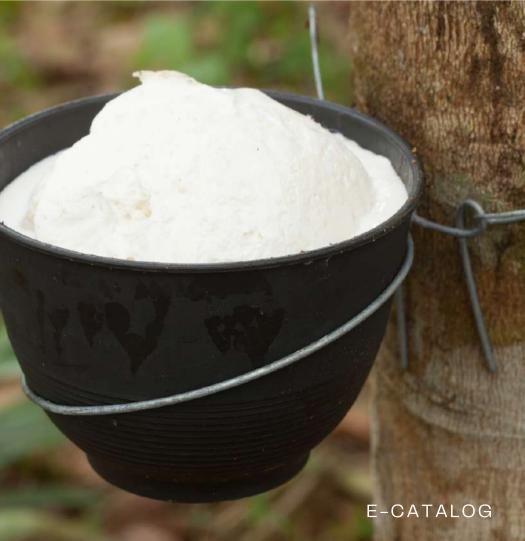

## BAN BANG KAEW RUBBER PLANTATION FUND COOPERATIVE

CUP LUMP IS A RUBBER FORMED BY THE BINDING OF THE INNER LATEX. CUPS, WHICH ARE RAW MATERIALS FOR PROCESSING INTO BLOCK RUBBER AND CREPE RUBBER, ETC.

#### - GOOD RUBBER LUMPS

IT IS A CLEAN RUBBER LUMP WITHOUT ANY CONTAMINANTS IN BOTH LUMPS AND

OUTSIDE THE LUMP, IS IT LARGE OR SMALL? ACCORDING TO THE NUMBER OF SLITTING KNIVES

- GOOD QUALITY CRUMB RUBBER WILL REQUIRE FORMIC ACID TO HOLD.

THE RUBBER BECAUSE IT WILL CAUSE THE LATEX TO COAGULATE OUICKLY AND THE RUBBER TEXTURE HAS

- GOOD FLEXIBILITY, DOES NOT AFFECT THE ENVIRONMENT FORMIC ACID 3%
- PRINCIPLES FOR PRODUCING GOOD QUALITY RUBBER CUP LUMPS PREPARE 3% DILUTED ACIDIC WATER FROM CONCENTRATED FORMIC ACID (94%), 3 TABLESPOONS (30 CC) OF CURRY PASTE, MIXED WITH 900 CC OF CLEAN WATER. PUT 45 CUPS IN A PLASTIC BOTTLE WITH A HOLE IN THE TOP CAP. WAN, CUT THE 1ST, CUT THE RUBBER FROM THE FIRST TO THE LAST CONVERT THE CUT AND THEN GO BACK TO THE FIRST PLANT TO ADD ACID BY SQUEEZING THE ACID DOWN TO 15 20 CC. USE A WOODEN STICK TO MIX THE LATEX AND ACID TOGETHER AND LET THE RUBBER SETTLE IN THE CUP UNTIL THE NEXT