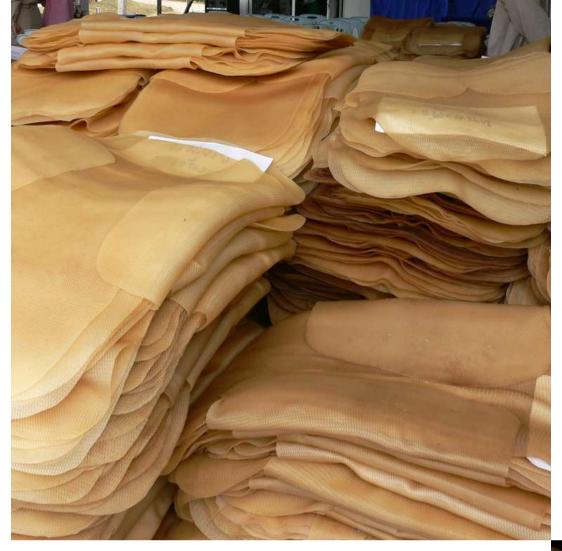

#### **QUALITY RAW RUBBER SHEET 1**

THEY ARE ARRANGED IN ORDER OF IMPORTANCE AS FOLLOWS:

- 1. THE RUBBER SHEET IS CLEAN AND FREE OF AIR BUBBLES THROUGHOUT SHEET.
- 2. THE MOISTURE CONTENT IN THE RUBBER SHEET EXCEEDS 1.5%.
- 3. THE RUBBER SHEET HAS GOOD FLEXIBILITY AND HAS A PROMINENT FLOWER PATTERN THROUGHOUT SHEET.
- 4. THE THIN RUBBER SHEET HAS NO THICKNESS OF THE RUBBER SHEET OVER 3 MM
- 5. CLEAR DRY RUBBER TEXTURE WITH UNIFORM COLOR THROUGHOUT THE COLOR SHEET. GOLDEN YELLOW OR LIGHT YELLOW WITHOUT DARK OR SPECKLED
- 6. THE AVERAGE WEIGHT OF RUBBER SHEETS PER SHEET IS 800-1,200 GRAMS.
- 7. THE RUBBER SHEET IS RECTANGULAR, WIDTH 38 46 CM LONG, 80-90 CM

## Raw Rubber Sheet

DAY.