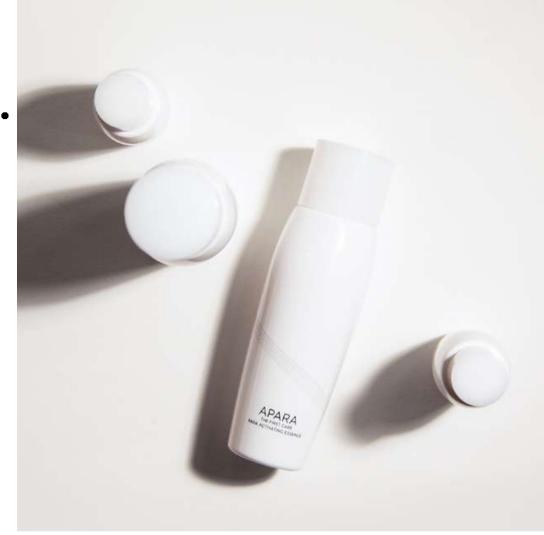

#### SIAM APARA CO., LTD.

LATEX SAP REVITALIZES WEAK SKIN. TO BE STRONGER WITH EXTRACTS FROM THE MIRACLE TREE. A RUBBER TREE THAT CAN RESTORE STEMS FROM BEING CUT BY THEIR OWN FARMERS.

DISTINCTIVE FEATURES OF APARA ESSENCE (RUBBER SLAP) SKIN CARE PRODUCTS IN THE ESSENCE GROUP, GENTLE FORMULA, HELPS TO ADJUST FACIAL SKIN AFTER CLEANSING. CONTAINS HEVEA BRASILIENSIS EXTRACT. EXTRACT FROM LATEX SERUM THROUGH THE RESEARCH AND DEVELOPMENT PROCESS EFFICACY OF RESTORING BRIGHTNESS, ADDING MOISTURE TO THE SKIN, MAKING IT LOOK FIRM, CONTAINS MINERALS THAT HELP TO REDUCE ACNE, HELP CONTROL OILINESS ON THE FACE. AND MOST IMPORTANTLY, MAKE THE SKIN STRONGER SUITABLE SKIN COMBINATION-OILY SKIN

#### How to use:

Drop Apara Essence on the palm and gently pat on the face to allow the essence to work its best. Use regularly morning and evening after cleansing the face.

# APARA ESSENCE From Latex

**APARA** 