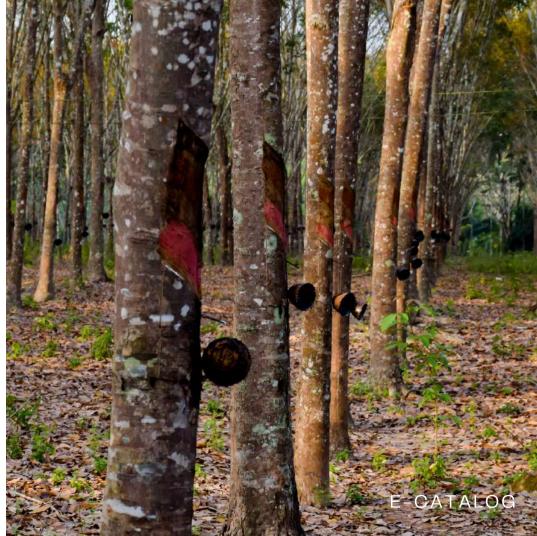

## BAN BANG KAEW RUBBER PLANTATION FUND COOPERATIVE

## BAN BANG KAEW RUBBER PLANTATION FUND COOPERATIVE

CUP LUMP IS A RUBBER FORMED BY THE BINDING OF THE INNER LATEX. CUPS, WHICH ARE RAW MATERIALS FOR PROCESSING INTO BLOCK RUBBER AND CREPE RUBBER, ETC.

#### - GOOD RUBBER LUMPS

IT IS A CLEAN RUBBER LUMP WITHOUT ANY CONTAMINANTS IN BOTH LUMPS AND

OUTSIDE THE LUMP, IS IT LARGE OR SMALL? ACCORDING TO THE NUMBER OF SLITTING KNIVES

- GOOD QUALITY CRUMB RUBBER WILL REQUIRE FORMIC ACID TO HOLD.

THE RUBBER BECAUSE IT WILL CAUSE THE LATEX TO COAGULATE OUICKLY AND THE RUBBER TEXTURE HAS

- GOOD FLEXIBILITY, DOES NOT AFFECT THE ENVIRONMENT FORMIC ACID 3%
- PRINCIPLES FOR PRODUCING GOOD QUALITY RUBBER CUP LUMPS PREPARE 3% DILUTED ACIDIC WATER FROM CONCENTRATED FORMIC ACID (94%), 3 TABLESPOONS (30 CC) OF CURRY PASTE, MIXED WITH 900 CC OF CLEAN WATER. PUT 45 CUPS IN A PLASTIC BOTTLE WITH A HOLE IN THE TOP CAP. WAN, CUT THE 1ST, CUT THE RUBBER FROM THE FIRST TO THE LAST CONVERT THE CUT AND THEN GO BACK TO THE FIRST PLANT TO ADD ACID BY SQUEEZING THE ACID DOWN TO 15 20 CC. USE A WOODEN STICK TO MIX THE LATEX AND ACID TOGETHER AND LET THE RUBBER SETTLE IN THE CUP UNTIL THE NEXT