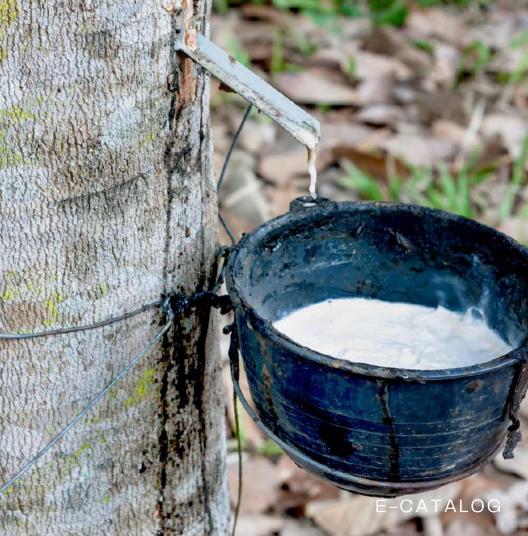

## BAN BANG KAEW RUBBER PLANTATION FUND COOPERATIVE

CUP LUMP IS A RUBBER FORMED BY THE BINDING OF THE INNER LATEX. CUPS, WHICH ARE RAW MATERIALS FOR PROCESSING INTO BLOCK RUBBER AND CREPE RUBBER, ETC.

#### - GOOD RUBBER LUMPS

IT IS A CLEAN RUBBER LUMP WITHOUT ANY CONTAMINANTS IN BOTH LUMPS AND

OUTSIDE THE LUMP, IS IT LARGE OR SMALL? ACCORDING TO THE NUMBER OF SLITTING KNIVES

- GOOD QUALITY CRUMB RUBBER WILL REQUIRE FORMIC ACID TO HOLD.

THE RUBBER BECAUSE IT WILL CAUSE THE LATEX TO COAGULATE OUICKLY AND THE RUBBER TEXTURE HAS

- GOOD FLEXIBILITY, DOES NOT AFFECT THE ENVIRONMENT FORMIC ACID 3%
- PRINCIPLES FOR PRODUCING GOOD QUALITY RUBBER CUP LUMPS PREPARE 3% DILUTED ACIDIC WATER FROM CONCENTRATED FORMIC ACID (94%), 3 TABLESPOONS (30 CC) OF CURRY PASTE, MIXED WITH 900 CC OF CLEAN WATER. PUT 45 CUPS IN A PLASTIC BOTTLE WITH A HOLE IN THE TOP CAP. WAN, CUT THE 1ST, CUT THE RUBBER FROM THE FIRST TO THE LAST CONVERT THE CUT AND THEN GO BACK TO THE FIRST PLANT TO ADD ACID BY SQUEEZING THE ACID DOWN TO 15 20 CC. USE A WOODEN STICK TO MIX THE LATEX AND ACID TOGETHER AND LET THE RUBBER SETTLE IN THE CUP UNTIL THE NEXT