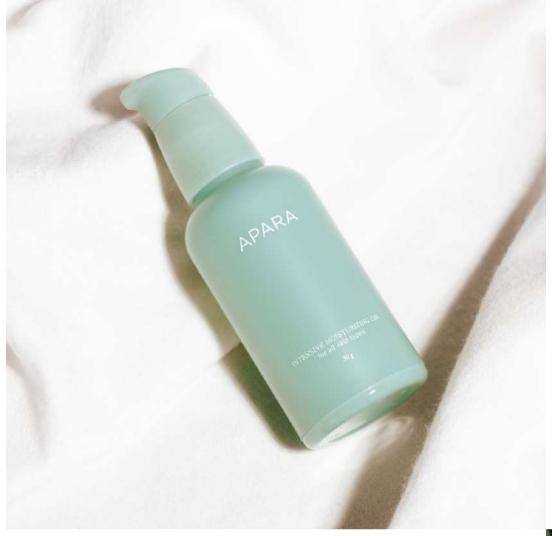

#### SIAM APARA CO., LTD.

RESTORE WEAK SKIN TO BE BRIGHT AGAIN WITH APARA INTENSIVE MOISTURIZING GEL, WHICH COMBINES THE VALUE OF VARIOUS EXTRACTS. LIGHT AND COMFORTABLE TEXTURE DOES NOT CAUSE CLOGGING. DEVELOPED FORMULAS BY LEADING NATIONAL INSTITUTES

FACIAL GEL LIGHT TEXTURE COMBINES THE VALUE OF HB EXTRACT AND NICOTINAMIDE TO HELP CLEAR SKIN. SKIN REJUVENATION REDUCE DARK SPOTS, REDNESS FROM ACNE AND ADD MOISTURE IT ALSO CONSISTS OF THREE PLANT EXTRACTS: SOPHORA FLAVESCENS, PSORALEA CORYLIFOLIA AND PLATYCARYA.

STROBILACEA WITH ANTI-OXIDANT PROPERTIES AND REDUCE THE CAUSE OF BACTERIA WHICH IS THE MAIN CAUSE OF ACNE. VOLUME 30 ML.

#### How to use:

Use after washing Apply all over the face and neck in the morning and evening.

## Moisturizing Gel

Intensive

**APARA** 