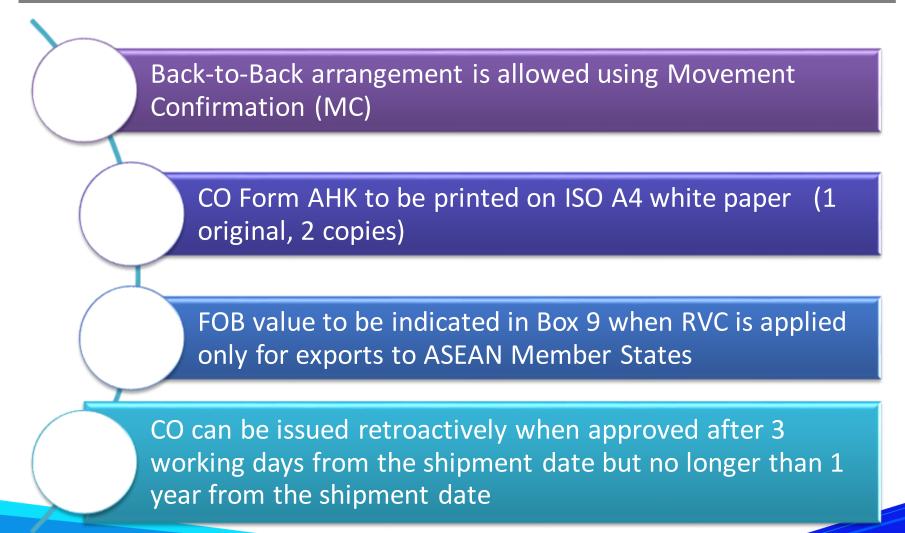

ASEAN – Hong Kong,China Free Trade Agreement (AHKFTA)- Overview on Rules of Origin Chapter





- Introduction
- Rules of Origin (ROO) chapter
- Product Specific Rules (PSR)
- Operational Certification Procedures (OCP)
- Preferential Certificate of Origin Form AHK



- AHKFTA is <u>ASEAN's 6<sup>th</sup> FTA</u> with external partners after China, Korea, Japan, India and Australia-New Zealand.
- The implementation of Agreement Establishing The ASEAN-Hong Kong, China Free Trade Agreement (AHKFTA) will enter into force for Malaysia on 13 October 2019.
- Exporters may start applying for Cost Analysis starting 1 August 2019, however CO Form AHK will be issued beginning 13 October 2019.

## Rules of Origin (Chapter 3)









#### Operational Certification Procedures (OCP) - Highlights

CP)



## PCO Form AHK

For more information on Preferential Certificate of Origin (PCO) application procedures, please refer to MITI website at <u>http://www.miti.gov.my/</u> under 'Our Services'

| 1. Goods Consigned from (Exporter's name, address and<br>Country/ Party)                                                                                                                                                  |                        |  | Certificate No.                                                              |        | Form AHK |                                                                                                                                                                     |                                              |