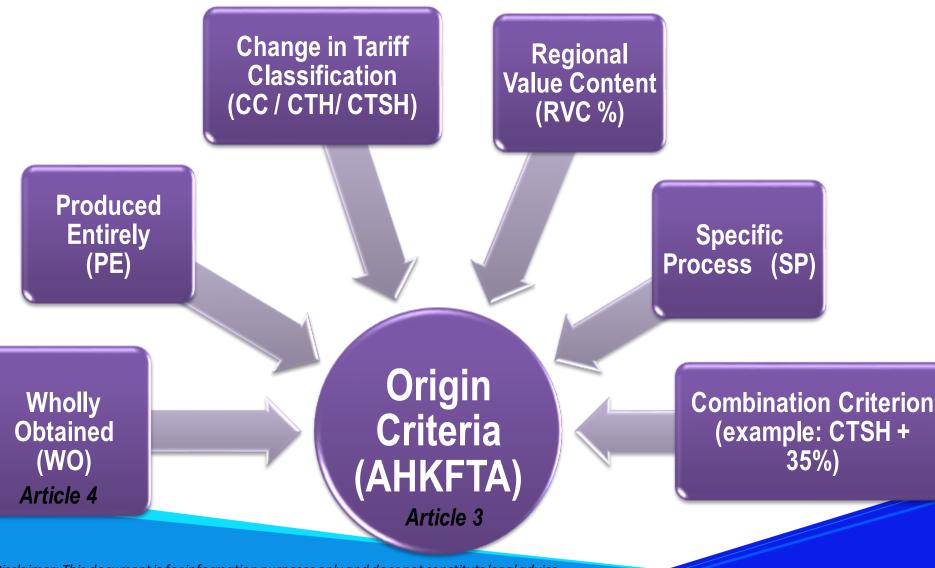

*MINISTRY OF INTERNATIONAL TRADE AND INDUSTRY** 





# Implementation of ASEAN – Hong Kong,China Free Trade Agreement (AHKFTA)- Overview on Rules of Origin Chapter





- Introduction
- Rules of Origin (ROO) chapter
- Product Specific Rules (PSR)
- Operational Certification Procedures (OCP)
- Preferential Certificate of Origin Form AHK



- AHKFTA is <u>ASEAN's 6<sup>th</sup> FTA</u> with external partners after China, Korea, Japan, India and Australia-New Zealand.
- The implementation of Agreement Establishing The ASEAN-Hong Kong, China Free Trade Agreement (AHKFTA) will enter into force for Malaysia on 13 October 2019.
- Exporters may start applying for Cost Analysis starting 1 August 2019, however CO Form AHK will be issued beginning 13 October 2019.

## Rules of Origin (Chapter 3)









#### Operational Certification Procedures (OCP) - Highlights

CP)



## PCO Form AHK

For more information on Preferential Certificate of Origin (PCO) application procedures, please refer to MITI website at <u>http://www.miti.gov.my/</u> under 'Our Services'

| 1. Goods Consigned from (Exporter's name, address and<br>Country/ Party)                                                                                                                                                  |                        |  | Certificate No.                                                              |        | Form AHK |                                                                                                                                                                     |