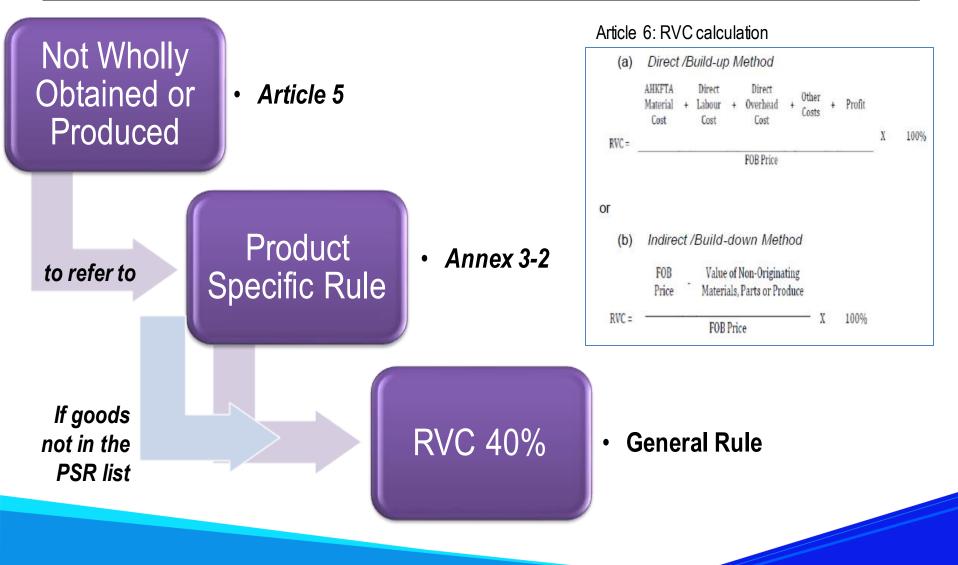

ISTRY OF INTERNATIONAL TRADE AND INDUSTRY** 





# Implementation of ASEAN – Hong Kong,China Free Trade Agreement (AHKFTA)- Overview on Rules of Origin Chapter





- Introduction
- Rules of Origin (ROO) chapter
- Product Specific Rules (PSR)
- Operational Certification Procedures (OCP)
- Preferential Certificate of Origin Form AHK



- AHKFTA is <u>ASEAN's 6<sup>th</sup> FTA</u> with external partners after China, Korea, Japan, India and Australia-New Zealand.
- The implementation of Agreement Establishing The ASEAN-Hong Kong, China Free Trade Agreement (AHKFTA) will enter into force for Malaysia on 13 October 2019.
- Exporters may start applying for Cost Analysis starting 1 August 2019, however CO Form AHK will be issued beginning 13 October 2019.

## Rules of Origin (Chapter 3)









#### Operational Certification Procedures (OCP) - Highlights

CP)



## PCO Form AHK

For more information on Preferential Certificate of Origin (PCO) application procedures, please refer to MITI website at <u>http://www.miti.gov.my/</u> under 'Our Services'

| 1. Goods Consigned from (Exporter's name, address and<br>Country/ Party)                                                                                                                                                  |                        |  | Certificate No.                                                              |        | Form AHK |                                                                                                                                                                     |